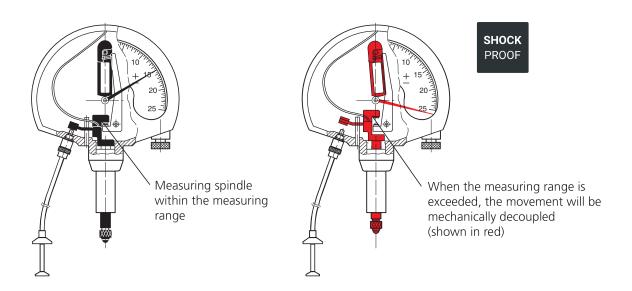

#### Millimess | Digital and Dial Comparators

Millimess dial comparators differ from conventional dial indicators through more precise components, greater accuracy and a much improved hysteresis. Millimess dial comparators are especially suitable for radial run-out, straightness and flatness measurements as well as for comparative measurements. Other outstanding advantages include its easy handling, reliable readability and absolute shock resistance of the measuring mechanism.



### Millimess | Digital and Dial Comparators – Design



## Millimess | Shockproof Mechanism



# **Millimess** | Metrological characteristics



# Millimess | Versions



Inductive Digital Comparator



Mechanical Dial Comparator



Mechanical Dial Comparator with limit contacts