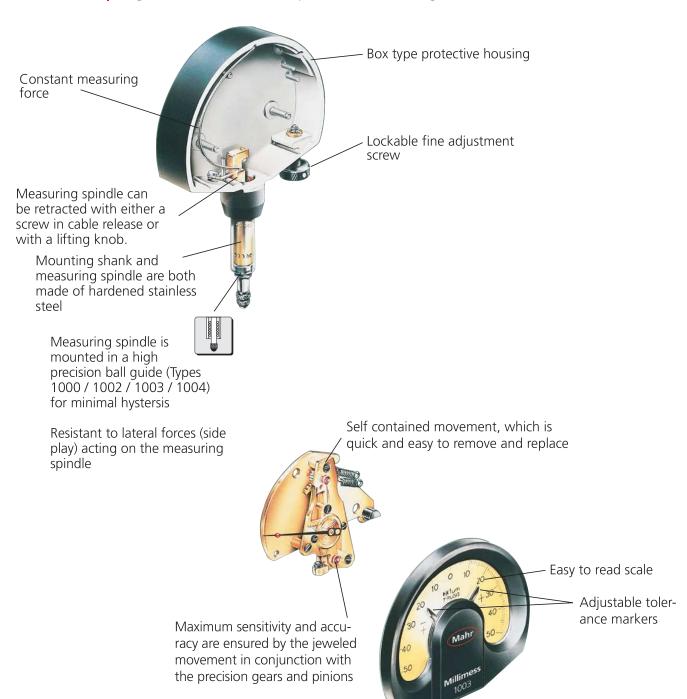

#### Millimess | Digital and Dial Comparators

Millimess dial comparators differ from conventional dial indicators through more precise components, greater accuracy and a much improved hysteresis. Millimess dial comparators are especially suitable for radial run-out, straightness and flatness measurements as well as for comparative measurements. Other outstanding advantages include its easy handling, reliable readability and absolute shock resistance of the measuring mechanism.



### Millimess | Digital and Dial Comparators – Design



## Millimess | Shockproof Mechanism



# **Millimess** | Metrological characteristics



# Millimess | Versions



Inductive Digital Comparator



Mechanical Dial Comparator



Mechanical Dial Comparator with limit contacts