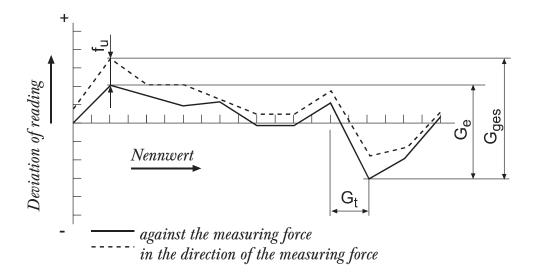

#### Millimess | Digital and Dial Comparators

Millimess dial comparators differ from conventional dial indicators through more precise components, greater accuracy and a much improved hysteresis. Millimess dial comparators are especially suitable for radial run-out, straightness and flatness measurements as well as for comparative measurements. Other outstanding advantages include its easy handling, reliable readability and absolute shock resistance of the measuring mechanism.



### Millimess | Digital and Dial Comparators – Design



## Millimess | Shockproof Mechanism



# **Millimess** | Metrological characteristics



# Millimess | Versions



Inductive Digital Comparator



Mechanical Dial Comparator



Mechanical Dial Comparator with limit contacts